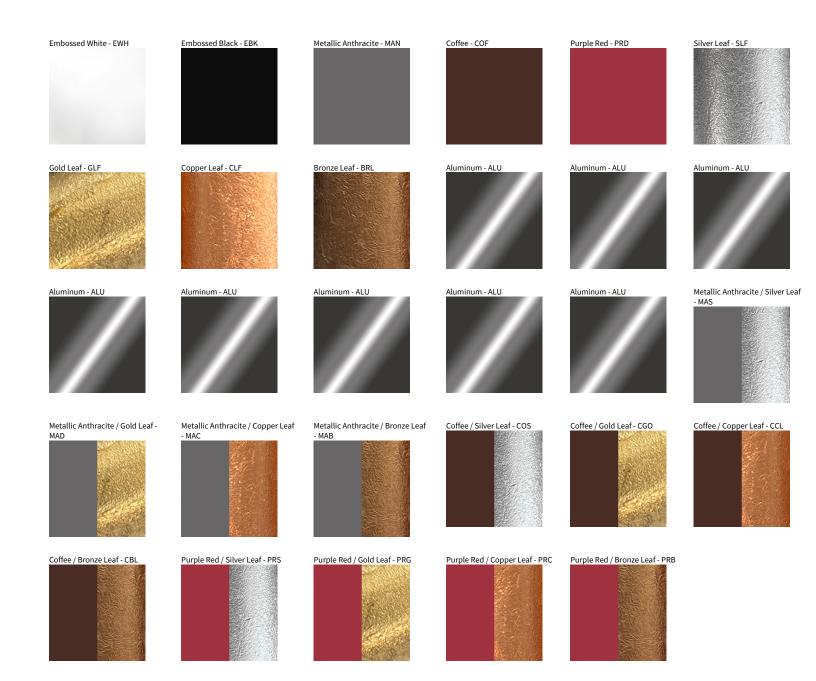

## CRASH SURFACE COLOR FINISH CHART

| PROJECT  |  |
|----------|--|
| ТҮРЕ     |  |
| NOTES    |  |
| QUANTITY |  |
| DATE     |  |

Digital: Not all screens are calibrated the same, and therefore, colors will appear differently between screens.

Physical: When texture is involved, there will be variations in color, character and tone within a product series and between product families.

Zaneen Group Inc. © 2024, T 1800-388-3382, F 416-247-9319, www.zaneen.com